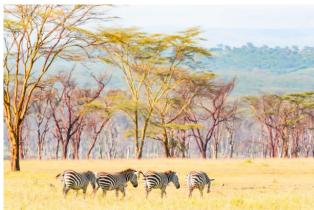

# FAMILIARIZATION TRIP NAKURU

Naivasha and Nakuru are two captivating destinations in Kenya that offer a wealth of natural beauty and wildlife experiences. Naivasha, nestled around the stunning Lake Naivasha, is known for its picturesque landscapes and diverse birdlife. Visitors can take boat rides on the lake, go hiking in Hell's Gate National Park, or enjoy a leisurely bike ride through the scenic countryside. Nakuru, on the other hand, is famous for Lake Nakuru National Park, a sanctuary for rhinos, flamingos, and other wildlife. The park offers thrilling game drives, where visitors can spot lions, giraffes, zebras, and other iconic African animals. Both Naivasha and Nakuru provide a perfect blend of adventure, relaxation, and wildlife encounters, making them popular destinations for nature enthusiasts and safari lovers alike.

#### Day 2, Friday, 17 November 2023

- After breakfast, depart from Nairobi in the morning and drive to Nakuru, located in the Great Rift Valley with a stopover in Naivasha for site inspection in one of the hotels.
- Arrive in Nakuru and check-in at your hotel.
- After settling in, embark on an excursion to Lake Nakuru National Park
- Evening sundowner
- Dinner and overnight in Nakuru

#### Day 3, Saturday, 18 November 2023

- After breakfast, continue with site inspection and exploration of the Nakuru National
- Lunch at the hotel.
- In the evening enjoy and sundowner at the park as you enjoy the sunset.
- Return to the hotel for dinner and overnight