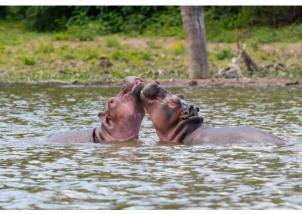

# FAMILIARIZATION TRIP NAKURU

Naivasha and Nakuru are two captivating destinations in Kenya that offer a wealth of natural beauty and wildlife experiences. Naivasha, nestled around the stunning Lake Naivasha, is known for its picturesque landscapes and diverse birdlife. Visitors can take boat rides on the lake, go hiking in Hell's Gate National Park, or enjoy a leisurely bike ride through the scenic countryside. Nakuru, on the other hand, is famous for Lake Nakuru National Park, a sanctuary for rhinos, flamingos, and other wildlife. The park offers thrilling game drives, where visitors can spot lions, giraffes, zebras, and other iconic African animals. Both Naivasha and Nakuru provide a perfect blend of adventure, relaxation, and wildlife encounters, making them popular destinations for nature enthusiasts and safari lovers alike.

#### Day 2, Friday, 17 November 2023

- After breakfast, depart from Nairobi in the morning and drive to Nakuru, located in the Great Rift Valley with a stopover in Naivasha for site inspection in one of the hotels.
- Arrive in Nakuru and check-in at your hotel.
- After settling in, embark on an excursion to Lake Nakuru National Park
- Evening sundowner
- Dinner and overnight in Nakuru

#### Day 3, Saturday, 18 November 2023

- After breakfast, continue with site inspection and exploration of the Nakuru National
- Lunch at the hotel.
- In the evening enjoy and sundowner at the park as you enjoy the sunset.
- Return to the hotel for dinner and overnight