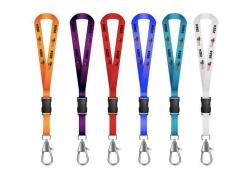

### **Expo Lanyards**

5000 lanyards, worn by all participants, giving you prime exposure

# Benefit: Your company has the opportunity to co-brand the official lanyards for MKTE

•Your logo is visible throughout the expo as well as on social media through event photos

### You receive:

- Your logo appears on the lanyards alongside the MKTE logo in full-color
- Logo to appear on partner appreciation board
- A dedicated feature about your brand/product on the MKTE social media pages (copy and logo to be provided by partner)

### KES 750,000